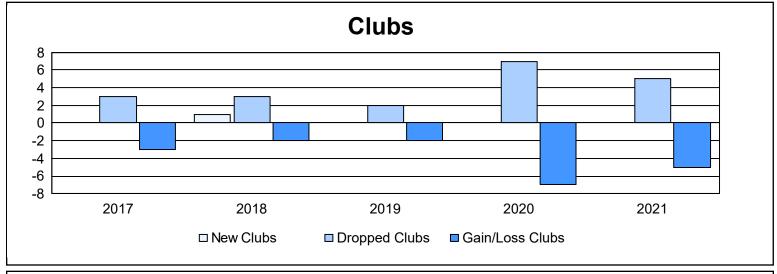

| Year      | New<br>Clubs | Dropped<br>Clubs | Gain/<br>Loss<br>Clubs | New<br>Members | Charter<br>Members | Reinstate<br>Members | Transfer<br>Members | Total<br>Member<br>Added | Total<br>Members<br>Dropped | Gain/<br>Loss<br>Members |
|-----------|--------------|------------------|------------------------|----------------|--------------------|----------------------|---------------------|--------------------------|-----------------------------|--------------------------|
| 2016-2017 | 0            | 3                | -3                     | 552            | 0                  | 10                   | 11                  | 573                      | 764                         | -191                     |
| 2017-2018 | 1            | 3                | -2                     | 521            | 22                 | 7                    | 6                   | 556                      | 643                         | -87                      |
| 2018-2019 | 0            | 2                | -2                     | 451            | 0                  | 13                   | 5                   | 469                      | 687                         | -218                     |
| 2019-2020 | 0            | 7                | -7                     | 436            | 0                  | 7                    | 4                   | 447                      | 832                         | -385                     |
| 2020-2021 | 0            | 5                | -5                     | 359            | 3                  | 6                    | 9                   | 377                      | 697                         | -320                     |
| Average   | 0            | 4                | -4                     | 464            | 5                  | 9                    | 7                   | 484                      | 725                         | -240                     |